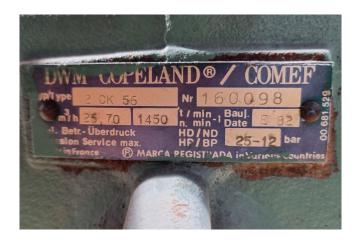

### **DWM 2 CK 56**

### **Specifications**

| Marque      | DWM                 |
|-------------|---------------------|
| Le type     | 2 CK 56             |
| Réfrigérant | Freon               |
| m3 / h      | 25,70               |
| Tailles     | 430x300x370 (LxWxH) |
| Stock       | 1                   |
|             |                     |

#### Used DWM 2 CK 56

Used DWM Copeland compressor with a displacement of 25,70 m<sup>3</sup>/h at 1450 RPM.

\*Why choose for HOSBV? Were not only the largest used refrigeration specialist in Europe, but also, we deliver all equipment including an extensive test, warranty and an industrial cleaning. \*Optionally we can also perform a new paint job and arrange the logistics.