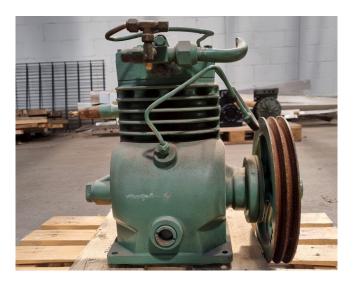

### **DWM 2 CK 56**

#### Used DWM 2 CK 56

Used DWM Copeland compressor with a displacement of 25,70 m<sup>3</sup>/h at 1450 RPM.

\*Why choose for HOSBV? Were not only the largest used refrigeration specialist in Europe, but also, we deliver all equipment including an extensive test, warranty and an industrial cleaning. \*Optionally we can also perform a new paint job and arrange the logistics.