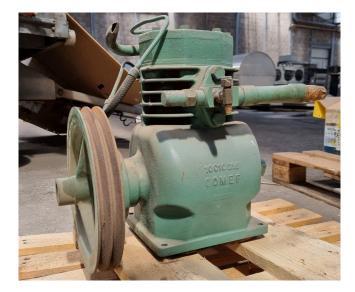

### **DWM 2 CK 56**

#### Used DWM 2 CK 56

Used DWM Copeland compressor with a displacement of 25,70 m<sup>3</sup>/h at 1450 RPM.

\*Why choose for HOSBV? Were not only the largest used refrigeration specialist in Europe, but also, we deliver all equipment including an extensive test, warranty and an industrial cleaning. \*Optionally we can also perform a new paint job and arrange the logistics.