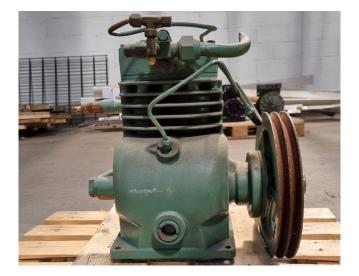

### **DWM 2 CK 56**

#### Used DWM 2 CK 56

Used DWM Copeland compressor with a displacement of 25,70 m<sup>3</sup>/h at 1450 RPM.

\*Why choose for HOSBV? Were not only the largest used refrigeration specialist in Europe, but also, we deliver all equipment including an extensive test, warranty and an industrial cleaning. \*Optionally we can also perform a new paint job and arrange the logistics.